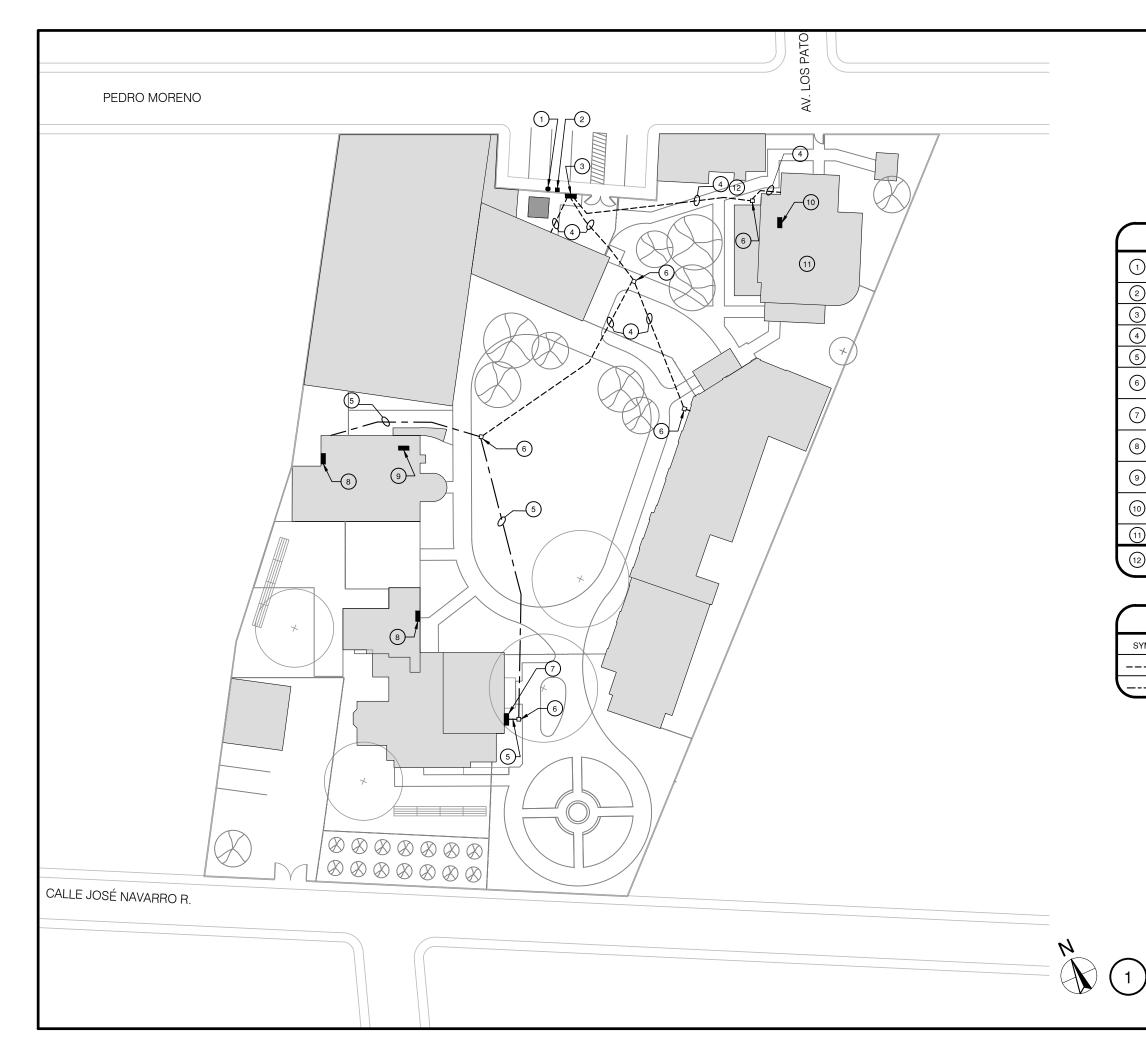

|               | KEY NOTES                                                                               |  |  |  |  |
|---------------|-----------------------------------------------------------------------------------------|--|--|--|--|
| )             | ELECTRIC UTILITY POLE WITH 25 KVA, 120/240V 60 HZ, POLE-MOUNTED TRANSFORMER             |  |  |  |  |
| )             | RELOCATED ELECTRIC UTILITY METER                                                        |  |  |  |  |
| )             | NEW MAIN DISTRIBUTION PANEL LOCATION (APPROXIMATE)                                      |  |  |  |  |
| )             | NEW UNDERGROUND CONDUIT AND CONDUCTORS                                                  |  |  |  |  |
| )             | EXISTING CONDUIT AND CONDUCTORS                                                         |  |  |  |  |
| $\mathbf{O}$  | NEW 24" X 24" POLYMER CONCRETE UNDERGROUND<br>ENCLOSURE WITH BOLT-ON COVER              |  |  |  |  |
| $\mathbf{O}$  | BUILDING ELECTRICAL DISTRIBUTION PANEL,<br>FLUSH-MOUNTED ON OUTSIDE OF EXTERIOR WALL    |  |  |  |  |
| $\mathbf{O}$  | BUILDING ELECTRICAL DISTRIBUTION PANEL, FLUSH<br>MOUNTED ON INSIDE OF EXTERIOR WALL     |  |  |  |  |
| $\mathbf{D}$  | SECOND FLOOR ELECTRICAL DISTRIBUTION PANEL,<br>FLUSH-MOUNTED ON INSIDE OF EXTERIOR WALL |  |  |  |  |
| $\rightarrow$ | BUILDING ELECTRICAL DISTRIBUTION PANEL,<br>FLUSH-MOUNTED INSIDE A STORAGE CLOSET        |  |  |  |  |
| )             | ROOF OF BUILDING TO BE USED FOR SOLAR PANEL ARRAYS                                      |  |  |  |  |
|               | INSTALL (2) 2" SPARE CONDUIT FOR FUTURE SOLAR POWER SYSTEM.                             |  |  |  |  |
|               |                                                                                         |  |  |  |  |

| SYMBOL LEGEND |
|---------------|
|---------------|

| YMBOL | DESCRIPTION                            |
|-------|----------------------------------------|
|       | NEW UNDERGROUND CONDUIT AND CONDUCTORS |
|       | EXISTING CONDUIT AND CONDUCTORS        |

| PLAN                                                    |
|---------------------------------------------------------|
| ELECIRICAL SHE PLAN                                     |
| AL<br>S<br>ION<br>S MAY<br>S TO<br>S AN<br>EFF<br>TTICE |
|                                                         |

| <b>PROP</b> | OSE | DEL | ECTRIC | CAL SITE PLAN |
|-------------|-----|-----|--------|---------------|
| 1:500       |     |     |        |               |
|             | 0   | 5   | 10     | <u>20</u> M   |
|             |     |     |        |               |
|             |     |     | 1.500  |               |