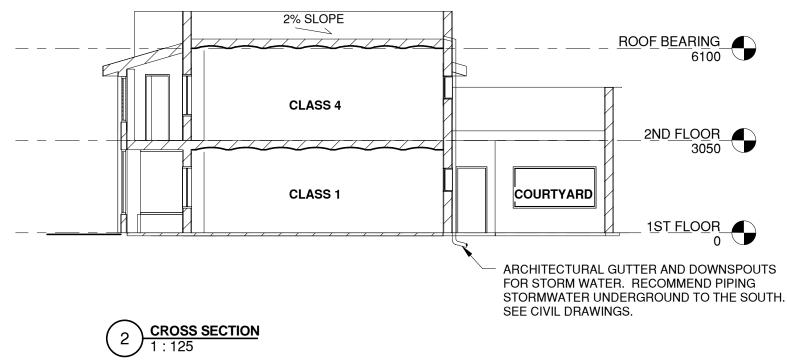

|                          |                                                                                                                                                                                           |                                                                                                       | be                                        |                                               |                                                     |                              |  |  |  |
|--------------------------|-------------------------------------------------------------------------------------------------------------------------------------------------------------------------------------------|-------------------------------------------------------------------------------------------------------|-------------------------------------------|-----------------------------------------------|-----------------------------------------------------|------------------------------|--|--|--|
|                          |                                                                                                                                                                                           | :                                                                                                     | designing a world of hope<br>emiworld.org |                                               |                                                     |                              |  |  |  |
|                          | 2) NEV                                                                                                                                                                                    | BEFORE INSTALLING ADDITIONAL TANKS T   NEW METER RECOMMENDED ON NORTH EAST MUNICIPAL WATER CONNECTION |                                           |                                               |                                                     |                              |  |  |  |
| (                        | 3 NEV<br>WA                                                                                                                                                                               |                                                                                                       | g a v                                     |                                               |                                                     |                              |  |  |  |
|                          | OUTSIDE OF THE FUTURE BUILDING FOOTPRINT     UNDERGROUND PIPING FROM BUILDING                                                                                                             |                                                                                                       |                                           |                                               |                                                     |                              |  |  |  |
| C                        | OUTSIDE OF THE FUTURE BUILDING FOOTPRINT   0.0     UNDERGROUND PIPING FROM BUILDING   0.0     DOWNSPOUTS MAY BE REQUIRED TO CONVEY   0.0     STORMWATER TO OUTLET SOUTH OF BUILDING   0.0 |                                                                                                       |                                           |                                               |                                                     |                              |  |  |  |
|                          | WATER TANK SCHEDULE                                                                                                                                                                       |                                                                                                       |                                           |                                               |                                                     |                              |  |  |  |
| D                        | VOLUN                                                                                                                                                                                     | IE (LITERS)                                                                                           | CONDITION                                 | SERVING                                       |                                                     | 2                            |  |  |  |
|                          |                                                                                                                                                                                           | 1100                                                                                                  | EXISTING                                  | ADMINISTRATION<br>BUILDING                    |                                                     | S.                           |  |  |  |
|                          |                                                                                                                                                                                           | 1100                                                                                                  | EXISTING                                  | HOUSING<br>BUILDING                           | iMə                                                 |                              |  |  |  |
|                          |                                                                                                                                                                                           | 1100                                                                                                  | EXISTING                                  | HOUSING<br>BUILDING                           |                                                     |                              |  |  |  |
|                          |                                                                                                                                                                                           | 1100                                                                                                  | EXISTING                                  | HOUSING<br>BUILDING                           |                                                     |                              |  |  |  |
|                          |                                                                                                                                                                                           | 1100                                                                                                  | EXISTING                                  | HOUSING<br>BUILDING                           | <u></u> Q                                           |                              |  |  |  |
|                          |                                                                                                                                                                                           | 1100                                                                                                  | EXISTING                                  | HOUSING<br>BUILDING                           |                                                     |                              |  |  |  |
|                          |                                                                                                                                                                                           | 600                                                                                                   | EXISTING                                  | HOUSING<br>BUILDING                           | ME                                                  |                              |  |  |  |
|                          |                                                                                                                                                                                           | 1100                                                                                                  | EXISTING                                  | HOUSING<br>BUILDING                           | ).<br>                                              |                              |  |  |  |
|                          | 1100                                                                                                                                                                                      |                                                                                                       | EXISTING                                  | HOUSING<br>BUILDING                           | AL                                                  |                              |  |  |  |
| )                        | 1100                                                                                                                                                                                      |                                                                                                       | RELOCATED<br>FROM<br>BUILDING 10          | SCHOOL<br>BUILDING                            | CHAPALA, MEXICO                                     | ſſ                           |  |  |  |
|                          | 1100                                                                                                                                                                                      |                                                                                                       | RELOCATED<br>FROM<br>BUILDING 10          | KITCHEN/ DINING/ INTERN<br>RESIDENCE BUILDING |                                                     | OPOSED WATER<br>SITE PLAN    |  |  |  |
| 2                        | 1100                                                                                                                                                                                      |                                                                                                       | NEW                                       | HOUSING                                       |                                                     | POSED WA<br>SITE PLAN        |  |  |  |
| 3                        | 2500                                                                                                                                                                                      |                                                                                                       | NEW                                       | BUILDING<br>SCHOOL                            | CENTER                                              | SEI<br>TEF                   |  |  |  |
| Ļ                        | 2500                                                                                                                                                                                      |                                                                                                       | NEW                                       | BUILDING<br>KITCHEN/ DINING/ INTERN           |                                                     | PO<br>SIT                    |  |  |  |
| 5                        | 2500                                                                                                                                                                                      |                                                                                                       | NEW                                       | RESIDENCE BUILDING<br>KITCHEN/ DINING/ INTERN | UB                                                  | RO                           |  |  |  |
| 6                        | 2500                                                                                                                                                                                      |                                                                                                       | NEW                                       | RESIDENCE BUILDING<br>KITCHEN/ DINING/ INTERN | Z                                                   | Ē                            |  |  |  |
| _                        |                                                                                                                                                                                           |                                                                                                       |                                           | RESIDENCE BUILDING                            | Ĕ                                                   |                              |  |  |  |
| 4                        | 0.4.50                                                                                                                                                                                    | SY                                                                                                    | MBOL LEGEND                               | · · · · · · · · · · · · · · · · · · ·         | V                                                   |                              |  |  |  |
|                          | SYMBOL                                                                                                                                                                                    | _                                                                                                     | DESCRIPTION                               | N                                             | llz                                                 |                              |  |  |  |
|                          | WATER TANK (SEE SCHEE                                                                                                                                                                     |                                                                                                       |                                           | DULE)                                         | OVE IN ACTION                                       |                              |  |  |  |
|                          | PROPOSED SOLAR WAT                                                                                                                                                                        |                                                                                                       |                                           | R HEATER                                      | Ľ                                                   |                              |  |  |  |
|                          | M MUNICIPAL WATER METER                                                                                                                                                                   |                                                                                                       |                                           | R                                             |                                                     |                              |  |  |  |
|                          | → → MUNICIPAL WATER LINE                                                                                                                                                                  |                                                                                                       |                                           |                                               | DF                                                  | ICEPTUAL<br>AWINGS<br>OT FOR |  |  |  |
|                          | (MH) WASTEWATER MANHOLE                                                                                                                                                                   |                                                                                                       |                                           | LOCAL F<br>REQUI                              | REGULATIONS MAY<br>RE DRAWINGS TO<br>INALIZED BY AN |                              |  |  |  |
|                          | PROPOSED WASTEWATER LINE                                                                                                                                                                  |                                                                                                       |                                           |                                               | ARCH<br>LICENS                                      | ROJECT:                      |  |  |  |
|                          | PROPOSED STORMWATER                                                                                                                                                                       |                                                                                                       |                                           |                                               |                                                     | #5670<br>DATE ISSUED:        |  |  |  |
| t                        |                                                                                                                                                                                           |                                                                                                       | AUG 2016<br>REVISIONS:                    |                                               |                                                     |                              |  |  |  |
| PROPOSED WATER SITE PLAN |                                                                                                                                                                                           |                                                                                                       |                                           |                                               |                                                     |                              |  |  |  |