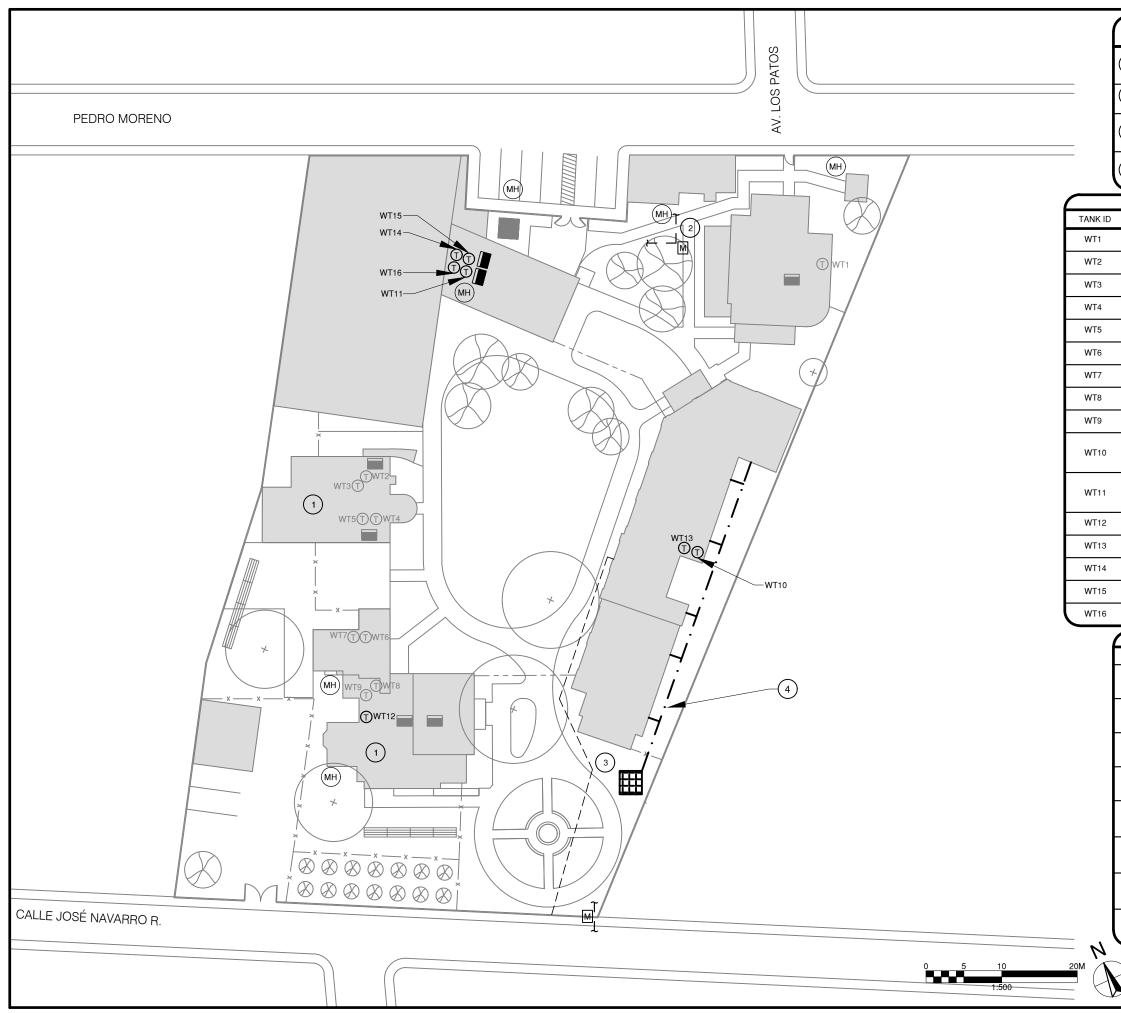

|                          |                                                                                                                                                                                           |                                                                                                       | be                                        |                                               |                                                     |                              |  |  |  |
|--------------------------|-------------------------------------------------------------------------------------------------------------------------------------------------------------------------------------------|-------------------------------------------------------------------------------------------------------|-------------------------------------------|-----------------------------------------------|-----------------------------------------------------|------------------------------|--|--|--|
|                          |                                                                                                                                                                                           | :                                                                                                     | designing a world of hope<br>emiworld.org |                                               |                                                     |                              |  |  |  |
|                          | 2) NEV                                                                                                                                                                                    | BEFORE INSTALLING ADDITIONAL TANKS T   NEW METER RECOMMENDED ON NORTH EAST MUNICIPAL WATER CONNECTION |                                           |                                               |                                                     |                              |  |  |  |
| (                        | 3 NEV<br>WA                                                                                                                                                                               |                                                                                                       | g a v                                     |                                               |                                                     |                              |  |  |  |
|                          | OUTSIDE OF THE FUTURE BUILDING FOOTPRINT     UNDERGROUND PIPING FROM BUILDING                                                                                                             |                                                                                                       |                                           |                                               |                                                     |                              |  |  |  |
| C                        | OUTSIDE OF THE FUTURE BUILDING FOOTPRINT   0.0     UNDERGROUND PIPING FROM BUILDING   0.0     DOWNSPOUTS MAY BE REQUIRED TO CONVEY   0.0     STORMWATER TO OUTLET SOUTH OF BUILDING   0.0 |                                                                                                       |                                           |                                               |                                                     |                              |  |  |  |
|                          | WATER TANK SCHEDULE                                                                                                                                                                       |                                                                                                       |                                           |                                               |                                                     |                              |  |  |  |
| D                        | VOLUN                                                                                                                                                                                     | IE (LITERS)                                                                                           | CONDITION                                 | SERVING                                       |                                                     | 2                            |  |  |  |
|                          |                                                                                                                                                                                           | 1100                                                                                                  | EXISTING                                  | ADMINISTRATION<br>BUILDING                    |                                                     | S.                           |  |  |  |
|                          |                                                                                                                                                                                           | 1100                                                                                                  | EXISTING                                  | HOUSING<br>BUILDING                           | iMə                                                 |                              |  |  |  |
|                          |                                                                                                                                                                                           | 1100                                                                                                  | EXISTING                                  | HOUSING<br>BUILDING                           |                                                     |                              |  |  |  |
|                          |                                                                                                                                                                                           | 1100                                                                                                  | EXISTING                                  | HOUSING<br>BUILDING                           |                                                     |                              |  |  |  |
|                          |                                                                                                                                                                                           | 1100                                                                                                  | EXISTING                                  | HOUSING<br>BUILDING                           | <u></u> Q                                           |                              |  |  |  |
|                          |                                                                                                                                                                                           | 1100                                                                                                  | EXISTING                                  | HOUSING<br>BUILDING                           |                                                     |                              |  |  |  |
|                          |                                                                                                                                                                                           | 600                                                                                                   | EXISTING                                  | HOUSING<br>BUILDING                           | ME                                                  |                              |  |  |  |
|                          |                                                                                                                                                                                           | 1100                                                                                                  | EXISTING                                  | HOUSING<br>BUILDING                           | ).<br>                                              |                              |  |  |  |
|                          | 1100                                                                                                                                                                                      |                                                                                                       | EXISTING                                  | HOUSING<br>BUILDING                           | AL                                                  |                              |  |  |  |
| )                        | 1100                                                                                                                                                                                      |                                                                                                       | RELOCATED<br>FROM<br>BUILDING 10          | SCHOOL<br>BUILDING                            | CHAPALA, MEXICO                                     | ſſ                           |  |  |  |
|                          | 1100                                                                                                                                                                                      |                                                                                                       | RELOCATED<br>FROM<br>BUILDING 10          | KITCHEN/ DINING/ INTERN<br>RESIDENCE BUILDING |                                                     | OPOSED WATER<br>SITE PLAN    |  |  |  |
| 2                        | 1100                                                                                                                                                                                      |                                                                                                       | NEW                                       | HOUSING                                       |                                                     | POSED WA<br>SITE PLAN        |  |  |  |
| 3                        | 2500                                                                                                                                                                                      |                                                                                                       | NEW                                       | BUILDING<br>SCHOOL                            | CENTER                                              | SEI<br>TEF                   |  |  |  |
| Ļ                        | 2500                                                                                                                                                                                      |                                                                                                       | NEW                                       | BUILDING<br>KITCHEN/ DINING/ INTERN           |                                                     | PO<br>SIT                    |  |  |  |
| 5                        | 2500                                                                                                                                                                                      |                                                                                                       | NEW                                       | RESIDENCE BUILDING<br>KITCHEN/ DINING/ INTERN | UB                                                  | RO                           |  |  |  |
| 6                        | 2500                                                                                                                                                                                      |                                                                                                       | NEW                                       | RESIDENCE BUILDING<br>KITCHEN/ DINING/ INTERN | Z                                                   | Ē                            |  |  |  |
| _                        |                                                                                                                                                                                           |                                                                                                       |                                           | RESIDENCE BUILDING                            | Ĕ                                                   |                              |  |  |  |
| 4                        | 0.4.50                                                                                                                                                                                    | SY                                                                                                    | MBOL LEGEND                               | · · · · · · · · · · · · · · · · · · ·         | V                                                   |                              |  |  |  |
|                          | SYMBOL                                                                                                                                                                                    | _                                                                                                     | DESCRIPTION                               | N                                             | llz                                                 |                              |  |  |  |
|                          | WATER TANK (SEE SCHEE                                                                                                                                                                     |                                                                                                       |                                           | DULE)                                         | OVE IN ACTION                                       |                              |  |  |  |
|                          | PROPOSED SOLAR WAT                                                                                                                                                                        |                                                                                                       |                                           | R HEATER                                      | Ľ                                                   |                              |  |  |  |
|                          | M MUNICIPAL WATER METER                                                                                                                                                                   |                                                                                                       |                                           | R                                             |                                                     |                              |  |  |  |
|                          | → → MUNICIPAL WATER LINE                                                                                                                                                                  |                                                                                                       |                                           |                                               | DF                                                  | ICEPTUAL<br>AWINGS<br>OT FOR |  |  |  |
|                          | (MH) WASTEWATER MANHOLE                                                                                                                                                                   |                                                                                                       |                                           | LOCAL F<br>REQUI                              | REGULATIONS MAY<br>RE DRAWINGS TO<br>INALIZED BY AN |                              |  |  |  |
|                          | PROPOSED WASTEWATER LINE                                                                                                                                                                  |                                                                                                       |                                           |                                               | ARCH<br>LICENS                                      | ROJECT:                      |  |  |  |
|                          | PROPOSED STORMWATER                                                                                                                                                                       |                                                                                                       |                                           |                                               |                                                     | #5670<br>DATE ISSUED:        |  |  |  |
| t                        |                                                                                                                                                                                           |                                                                                                       | AUG 2016<br>REVISIONS:                    |                                               |                                                     |                              |  |  |  |
| PROPOSED WATER SITE PLAN |                                                                                                                                                                                           |                                                                                                       |                                           |                                               |                                                     |                              |  |  |  |